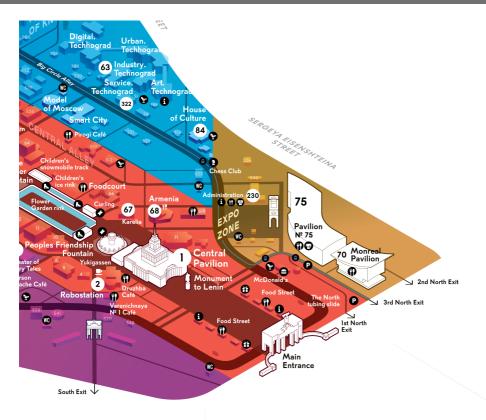

- Form D4 "Participant's Letter for Pass" (during installation / dismantlement of the exhibition), it gives a license for a number of vehicle's free entries / exits from the VDNH territory;

- Access plan for the VDNH specifying security gatehouses through which entry / exit will be carried out (participants enter through the «Sever-1» security gatehouse and the «Sever-3» security gatehouse, movement on the territory of the VDNH is allowed at a speed not more than 20 km / h);

#### Entries and exits timetable to the territory of VDNH (pavilion 75)

#### Entrances:

| Checkpoint "Sever-1"                                      | From 8:00 a.m. to 7:00 p.m                      |  |  |  |
|-----------------------------------------------------------|-------------------------------------------------|--|--|--|
| Checkpoint "Sever-3"                                      | Entrance 24h / Exit from 9:00 p.m. to 8:00 a.m. |  |  |  |
| Exits:                                                    |                                                 |  |  |  |
| Check through the checkpoint "Sever-2"                    | From 8:00 a.m. to 9:00 p.m.                     |  |  |  |
| Check through the checkpoint "Sever-3"                    | From 9:00 p.m. to 8:00 a.m in reverse mode      |  |  |  |
| Day Pass (payment at the "Sever-1", entrance) check point |                                                 |  |  |  |
| Single entry pass for a period not exceeding 12 hours:    |                                                 |  |  |  |

| Ar        | rival              | De        | parture            |
|-----------|--------------------|-----------|--------------------|
| "Sever-1" | from 8:00 to 19:00 | "Sever-2" | from 8:00 to 21:00 |
| "Sever-3" | round-the-clock    | "Sever-3" | from 21:00 to 8:00 |